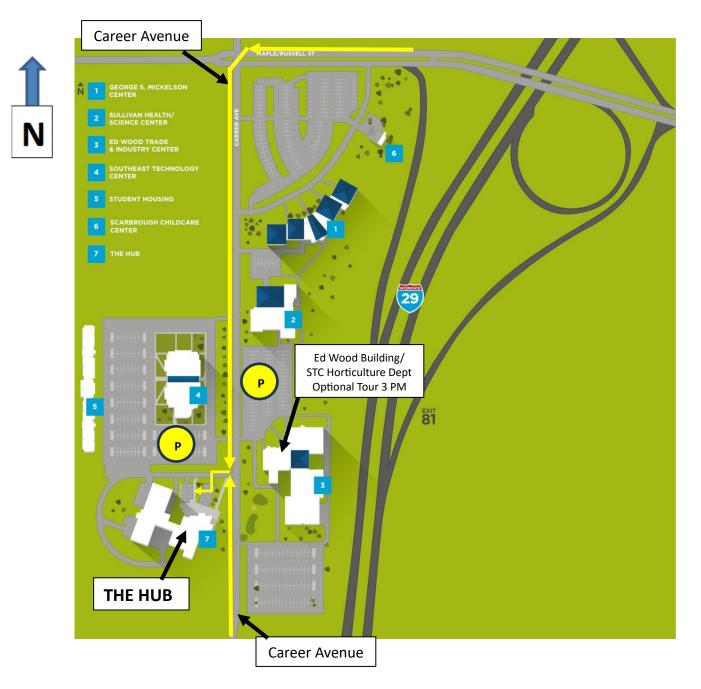

## THE HUB AT SOUTHEAST TECHNICAL COLLEGE - 2001 N CAREER AVENUE - SIOUX FALLS, SD

DIRECTIONS FROM THE NORTH:

- From Southbound I29, take Exit 81 (Russel/Maple St) and turn right onto Maple Street.
- Follow Maple Street west to N Career Avenue. Turn left onto N Career Avenue.
- Follow N Career Avenue south to The Hub at 2001 N Career Avenue.

DIRECTIONS FROM THE SOUTH:

- From Northbound I29, take Exit 80 (Madison St) and turn left onto Madison Street.
- Follow Madison St west to Terry Avenue. Turn right onto Terry Avenue.
- Follow Terry Avenue north to N Career Avenue. Turn right onto N Career Avenue.
- Follow N Career Avenue (road curves) to The Hub at 2001 N Career Avenue.

All parking areas are open to the public.